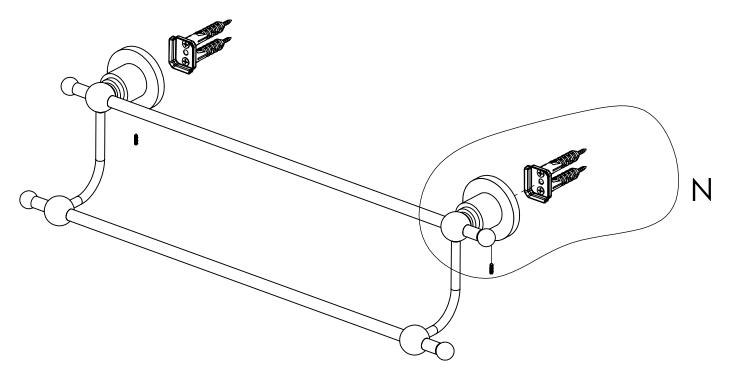

### **Step 2:** Attach Bracket to Mounting Plate.

Place bracket on mounting plate and secure by tightening set screw as shown below.