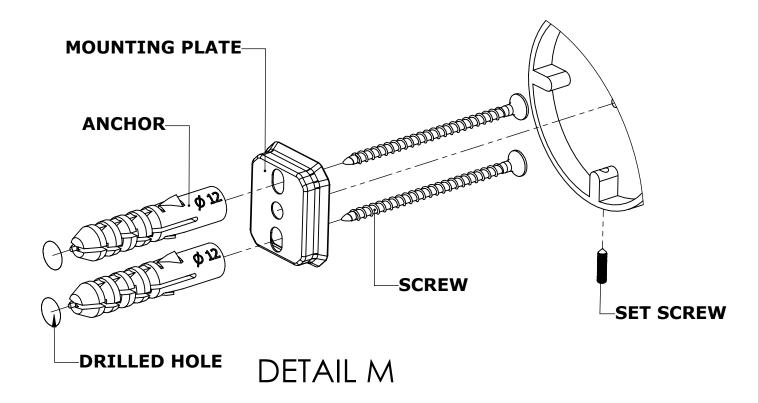

#### Step 1: Drill holes in Wall for screw anchors and attach Mounting Plate to Wall

Determine your desired location for installation and make a mark for the location of the mounting plate. Remove mounting plate from backplate by loosening set screw in backplate as pictured below. Place center hole of mounting plate over mark made above. Make 2 marks where mounting screws will be placed as shown below. Drill hole at each of the marks. (You may substitute other style mounting anchors or screws if desired). Place anchors into the holes made. Place mounting plate over holes and secure to mounting surface using screws as shown below.