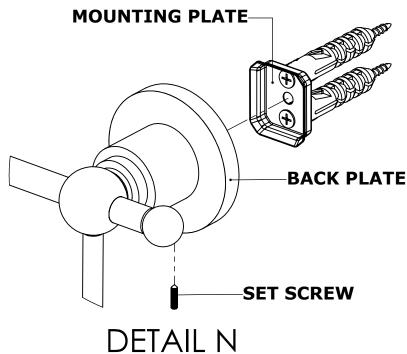

### **Step 2:** Attach Bracket to Mounting Plate.

Place bracket on mounting plate and secure by tightening set screw as shown below.