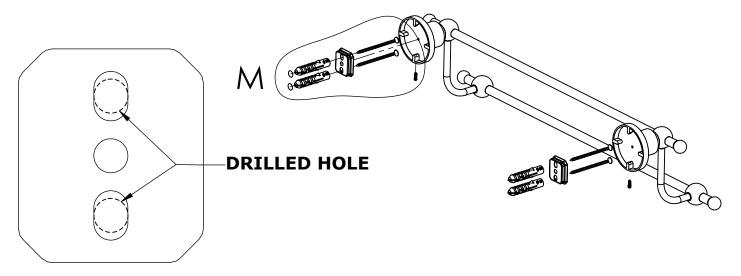

#### Step 1: Drill holes in Wall for screw anchors and attach Mounting Plate to Wall

Determine your desired location for installation and make a mark for the location of the mounting plate. Remove mounting plate from backplate by loosening set screw in backplate as pictured below. Place center hole of mounting plate over mark made above. Make 2 marks where mounting screws will be placed as shown below. Drill hole at each of the marks. (You may substitute other style mounting anchors or screws if desired). Place anchors into the holes made. Place mounting plate over holes and secure to mounting surface using screws as shown below.